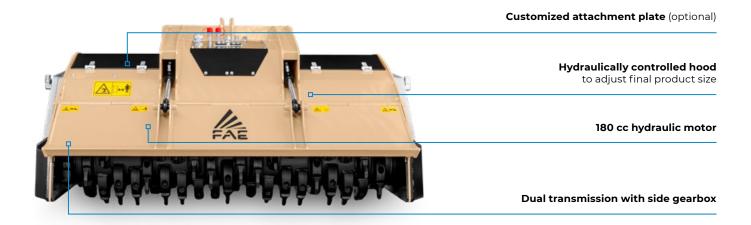

## Universal hydraulic tiller.

The 200/S/PT is lightweight and comes in different widths, making it perfect for a wide range of vehicles. The gear drive lets the rotor work at a slower speed than conventional belt-driven forestry mulchers.