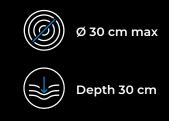

| MODEL                       | 200/S/PT300-200 | 200/S/PT300-225 |
|-----------------------------|-----------------|-----------------|
| Head type                   | Tiller          | Tiller          |
| Working width (mm)          | 2080            | 2320            |
| Total width (mm)            | 2420            | 2662            |
| Weight (kg)                 | 2950            | 3162            |
| Rotor diameter (mm)         | 590             | 590             |
| Max working depth (mm)      | 300             | 300             |
| Max shredding diameter (mm) | 300             | 300             |
| No. teeth type B/3+C/3/SS   | 74+4            | 82+4            |